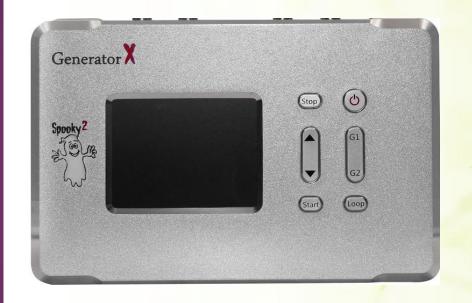

#### OVERVIEW

The Spooky 2 Generator X is the most comprehensive and flexible generator on the market today. We coupled this generator with our powerful Scalar PEMF system to bring fast, lasting results.

The system can run stand-alone or with a computer.

We have carefully developed 27 stand-alone selections to work with all clients and issues.

When run with a computer, you can unlock the power of bio-feedback, hunt and destroy viruses, create custom frequency sets, or search for thousands of issues.

#### OVERVIEW cont.

The generator uses two separate channels so you can run multiple frequency sets at once. This can be beneficial for faster results.

Both channels send frequencies to multiple objects like handholds and scalar units which all interact with the client.