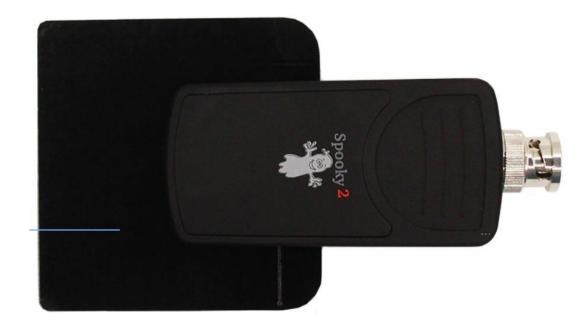

#### OVERVIEW

The Spooky 2 Generator X is the most comprehensive and flexible generator on the market today. We coupled this generator with our powerful Scalar PEMF system to bring fast, lasting results.

The system uses **Scalar**, **Contact**, **Remote**, **and Digitizer** as the main methods of transmission. **Plasma** is available through Spooky X. We will discuss each of these types in the following pages.