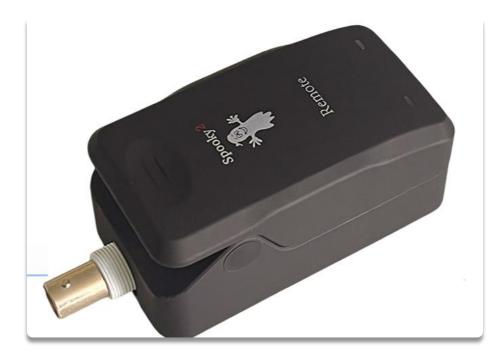

#### Scalar cont.

- Scalar is developed a second way through the Spooky Remote. The remote is a smaller, less powerful unit designed to directly influence DNA placed inside the clamps. The Remote can be used stand alone or with the bio-feedback setup.
- Simply place a hair, nail or other sample from your body into the crucible and the generator will take care of the rest