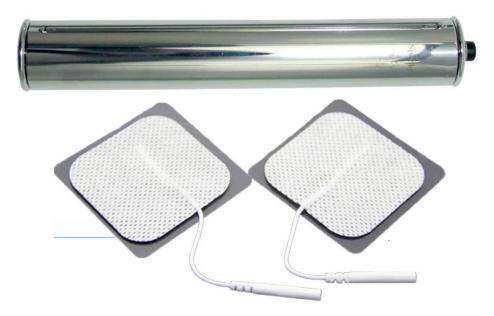

#### Contact Mode

- Contact Mode is direct skin contact with either TENS pads or Handholds.
- The Matrix Aura uses both types with great effectiveness.
- The Handholds have built-in power adjustment.